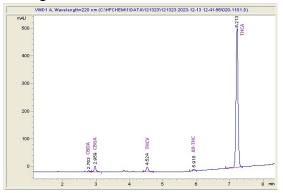

## Chromatogram

# Cannabinoid Profile by HPLC

Cannabinoid % wt mg/g CBDA 0.175 1.75 CBGA 0.862 8.62 THCVa 0.898 8.98 Delta-9-THC 2.89 0.289 THCA 26.33 263.34 **Total Cannabinoids** 28.56 285.6 **Calculated Total THC** 23.38 233.84 Calculated CBD Yield 0.15 1.53 Calculated Total THC = Delta-9-THC + 0.877 \* THCA Calculated Maximum CBD Yield = CBD + 0.877 \* CBDA