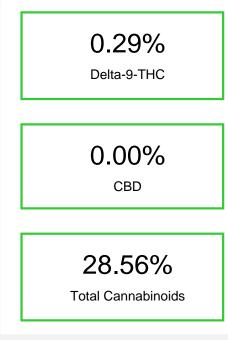

# Cannabinoid Profile

# Cannabinoid Profile by HPLC

Cannabinoid % wt mg/g CBDA 0.175 1.75 CBGA 0.862 8.62 THCVa 0.898 8.98 Delta-9-THC 2.89 0.289 THCA 26.33 263.34 **Total Cannabinoids** 28.56 285.6 **Calculated Total THC** 23.38 233.84 Calculated CBD Yield 0.15 1.53 Calculated Total THC = Delta-9-THC + 0.877 \* THCA Calculated Maximum CBD Yield = CBD + 0.877 \* CBDA