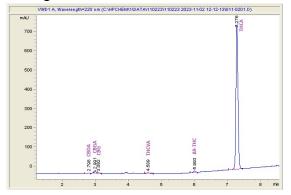

#### Chromatogram

## Cannabinoid Profile by HPLC

0.28%

Delta-9-THC

0.00%

**CBD** 

24.52%

**Total Cannabinoids** 

| Cannabinoid               | % wt  | mg/g   |
|---------------------------|-------|--------|
| CBDA                      | 0.059 | 0.59   |
| CBGA                      | 0.408 | 4.08   |
| CBG                       | 0.108 | 1.08   |
| THCVa                     | 0.142 | 1.42   |
| Delta-9-THC               | 0.284 | 2.84   |
| THCA                      | 23.52 | 235.19 |
| <b>Total Cannabinoids</b> | 24.52 | 245.2  |
| Calculated Total THC      | 20.91 | 209.10 |
| Calculated CBD Yield      | 0.05  | 0.52   |
|                           |       |        |