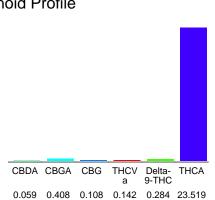

#### Cannabinoid Profile

## Cannabinoid Profile by HPLC

0.28%

Delta-9-THC

0.00%

**CBD** 

24.52%

**Total Cannabinoids** 

| Cannabinoid               | % wt  | mg/g   |
|---------------------------|-------|--------|
| CBDA                      | 0.059 | 0.59   |
| CBGA                      | 0.408 | 4.08   |
| CBG                       | 0.108 | 1.08   |
| THCVa                     | 0.142 | 1.42   |
| Delta-9-THC               | 0.284 | 2.84   |
| THCA                      | 23.52 | 235.19 |
| <b>Total Cannabinoids</b> | 24.52 | 245.2  |
| Calculated Total THC      | 20.91 | 209.10 |
| Calculated CBD Yield      | 0.05  | 0.52   |
|                           |       |        |