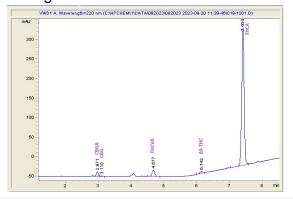

#### Chromatogram

# Cannabinoid Profile

CBGA CBG THCV Deltaa 9-THC 0.499 0.079 0.965 0.176 19.623

# Cannabinoid Profile by HPLC

0.18%

Delta-9-THC

0.00%

CBD

| Cannabinoid          | % wt  | mg/g   |
|----------------------|-------|--------|
| CBGA                 | 0.499 | 4.99   |
| CBG                  | 0.079 | 0.79   |
| THCVa                | 0.965 | 9.65   |
| Delta-9-THC          | 0.176 | 1.76   |
| THCA                 | 19.62 | 196.23 |
| Total Cannabinoids   | 21.34 | 213.4  |
| Calculated Total THC | 17.39 | 173.85 |
| Calculated CBD Yield | 0.00  | 0.00   |