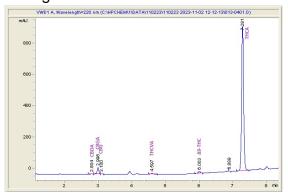

### Herbal Buds INC

## Sample 656-110223-047

Jealousy

Sample Submitted: 11-02-2023; Report Date: 11-07-2023

# **Jealousy**

Plant Material: Hemp Flower

#### Chromatogram



## Cannabinoid Profile



## Cannabinoid Profile by HPLC

0.26%

Delta-9-THC

0.00%

CBD

30.52%

**Total Cannabinoids** 

| Cannabinoid               | % wt  | mg/g   |
|---------------------------|-------|--------|
| CBDA                      | 0.062 | 0.62   |
| CBGA                      | 1.165 | 11.65  |
| CBG                       | 0.08  | 0.8    |
| THCVa                     | 0.234 | 2.34   |
| Delta-9-THC               | 0.263 | 2.63   |
| THCA                      | 28.72 | 287.17 |
| <b>Total Cannabinoids</b> | 30.52 | 305.2  |
| Calculated Total THC      | 25.45 | 254.48 |
| Calculated CBD Yield      | 0.05  | 0.54   |
|                           |       |        |

Calculated Total THC = Delta-9-THC + 0.877 \* THCA Calculated Maximum CBD Yield = CBD + 0.877 \* CBDA

Marin A