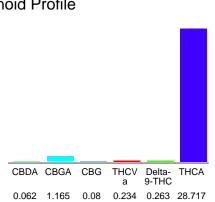

## Cannabinoid Profile

## Cannabinoid Profile by HPLC

0.26%

Delta-9-THC

0.00%

CBD

30.52%

**Total Cannabinoids** 

| Cannabinoid               | % wt  | mg/g   |
|---------------------------|-------|--------|
| CBDA                      | 0.062 | 0.62   |
| CBGA                      | 1.165 | 11.65  |
| CBG                       | 0.08  | 0.8    |
| THCVa                     | 0.234 | 2.34   |
| Delta-9-THC               | 0.263 | 2.63   |
| THCA                      | 28.72 | 287.17 |
| <b>Total Cannabinoids</b> | 30.52 | 305.2  |
| Calculated Total THC      | 25.45 | 254.48 |
| Calculated CBD Yield      | 0.05  | 0.54   |
|                           |       |        |