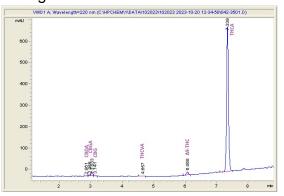

#### Chromatogram

Cannabinoid Profile

### Cannabinoid Profile by HPLC

Cannabinoid % wt mg/g CBDA 0.082 0.82 CBGA 0.384 3.84 CBG 0.053 0.53 THCVa 0.083 0.83 Delta-9-THC 0.29 2.9 THCA 23.55 235.5 **Total Cannabinoids** 24.44 244.4 **Calculated Total THC** 20.94 209.43 **Calculated CBD Yield** 0.07 0.72 Calculated Total THC = Delta-9-THC + 0.877 \* THCA Calculated Maximum CBD Yield = CBD + 0.877 \* CBDA