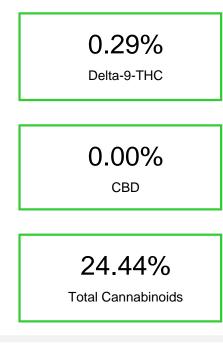

### Cannabinoid Profile by HPLC

Cannabinoid % wt mg/g CBDA 0.082 0.82 CBGA 0.384 3.84 CBG 0.053 0.53 THCVa 0.083 0.83 Delta-9-THC 0.29 2.9 THCA 23.55 235.5 **Total Cannabinoids** 24.44 244.4 **Calculated Total THC** 20.94 209.43 **Calculated CBD Yield** 0.07 0.72 Calculated Total THC = Delta-9-THC + 0.877 \* THCA Calculated Maximum CBD Yield = CBD + 0.877 \* CBDA