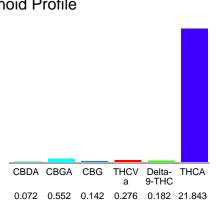

## Cannabinoid Profile

## Cannabinoid Profile by HPLC

0.18%

Delta-9-THC

0.00%

CBD

23.07%

**Total Cannabinoids** 

| Cannabinoid          | % wt  | mg/g   |
|----------------------|-------|--------|
| CBDA                 | 0.072 | 0.72   |
| CBGA                 | 0.552 | 5.52   |
| CBG                  | 0.142 | 1.42   |
| THCVa                | 0.276 | 2.76   |
| Delta-9-THC          | 0.182 | 1.82   |
| THCA                 | 21.84 | 218.43 |
| Total Cannabinoids   | 23.07 | 230.7  |
| Calculated Total THC | 19.34 | 193.38 |
| Calculated CBD Yield | 0.06  | 0.63   |
|                      |       |        |