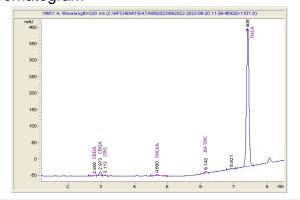

### Herbal Buds INC

### Sample 656-092023-005

No Drama Llama

Sample Submitted: 09-20-2023; Report Date: 09-26-2023

# No Drama Llama

Plant Material: Flower

#### Chromatogram



## Cannabinoid Profile



## Cannabinoid Profile by HPLC

0.18%

Delta-9-THC

0.00%

CBD

23.07%

**Total Cannabinoids** 

| Cannabinoid          | % wt  | mg/g   |
|----------------------|-------|--------|
| CBDA                 | 0.072 | 0.72   |
| CBGA                 | 0.552 | 5.52   |
| CBG                  | 0.142 | 1.42   |
| THCVa                | 0.276 | 2.76   |
| Delta-9-THC          | 0.182 | 1.82   |
| THCA                 | 21.84 | 218.43 |
| Total Cannabinoids   | 23.07 | 230.7  |
| Calculated Total THC | 19.34 | 193.38 |
| Calculated CBD Yield | 0.06  | 0.63   |
|                      |       |        |

Calculated Total THC = Delta-9-THC + 0.877 \* THCA Calculated Maximum CBD Yield = CBD + 0.877 \* CBDA

Marin Analytics, LLC 250 Bel Marin Keys Blvd, Suite D4 Novato, CA 9