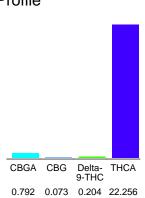

#### Cannabinoid Profile

## Cannabinoid Profile by HPLC

0.20%

Delta-9-THC

0.00%

**CBD** 

| Cannabinoid                                    | % wt  | mg/g   |
|------------------------------------------------|-------|--------|
| CBGA                                           | 0.792 | 7.92   |
| CBG                                            | 0.073 | 0.73   |
| Delta-9-THC                                    | 0.204 | 2.04   |
| THCA                                           | 22.26 | 222.56 |
| Total Cannabinoids                             | 23.33 | 233.3  |
| Calculated Total THC                           | 19.72 | 197.23 |
| Calculated CBD Yield                           | 0.00  | 0.00   |
| Coloniated Tatal THO Date of THO + 0.077 * THO |       |        |