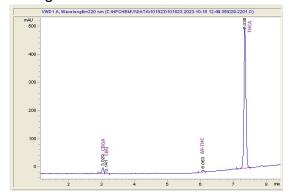

### Herbal Buds INC

## Sample 656-101823-034

**Tropical Runtz** 

Sample Submitted: 10-18-2023; Report Date: 10-18-2023

# **Tropical Runtz**

Plant Material: Hemp Flower

#### Chromatogram



#### Cannabinoid Profile



## Cannabinoid Profile by HPLC

0.20%

Delta-9-THC

0.00%

**CBD** 

| Cannabinoid                                    | % wt  | mg/g   |
|------------------------------------------------|-------|--------|
| CBGA                                           | 0.792 | 7.92   |
| CBG                                            | 0.073 | 0.73   |
| Delta-9-THC                                    | 0.204 | 2.04   |
| THCA                                           | 22.26 | 222.56 |
| Total Cannabinoids                             | 23.33 | 233.3  |
| Calculated Total THC                           | 19.72 | 197.23 |
| Calculated CBD Yield                           | 0.00  | 0.00   |
| Coloniated Tatal THO Date of THO + 0.077 * THO |       |        |

Calculated Total THC